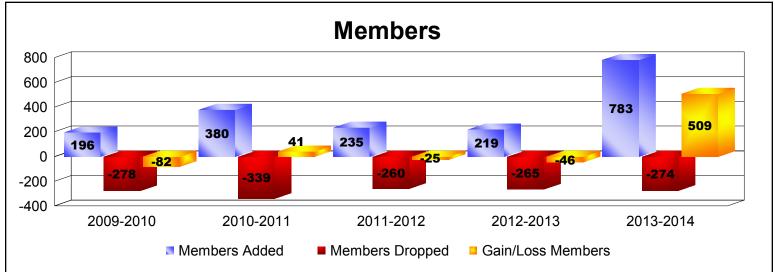

District 333 A

As of June 2014 Cumulative

| Year      | New<br>Clubs | Dropped<br>Clubs | Gain/<br>Loss<br>Clubs | New<br>Members | Charter<br>Members | Reinstate<br>Members | Transfer<br>Members | Total<br>Member<br>Added | Total<br>Members<br>Dropped | Gain/<br>Loss<br>Members |
|-----------|--------------|------------------|------------------------|----------------|--------------------|----------------------|---------------------|--------------------------|-----------------------------|--------------------------|
| 2009-2010 | 0            | -1               | -1                     | 191            | 0                  | 2                    | 3                   | 196                      | -278                        | -82                      |
| 2010-2011 | 1            | -2               | -1                     | 350            | 27                 | 3                    | 0                   | 380                      | -339                        | 41                       |
| 2011-2012 | 1            | 0                | 1                      | 205            | 24                 | 4                    | 2                   | 235                      | -260                        | -25                      |
| 2012-2013 | 0            | -2               | -2                     | 189            | 2                  | 2                    | 26                  | 219                      | -265                        | -46                      |
| 2013-2014 | 1            | -2               | -1                     | 757            | 20                 | 4                    | 2                   | 783                      | -274                        | 509                      |
| Average   | 1            | -1               | -1                     | 338            | 15                 | 3                    | 7                   | 363                      | -283                        | 79                       |