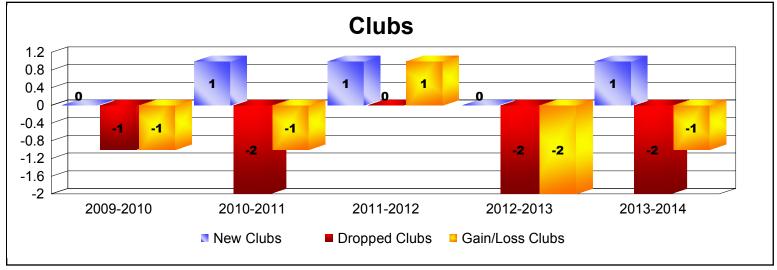

District 333 A

As of June 2014 Cumulative

| Year      | New<br>Clubs | Dropped<br>Clubs | Gain/<br>Loss<br>Clubs | New<br>Members | Charter<br>Members | Reinstate<br>Members | Transfer<br>Members | Total<br>Member<br>Added | Total<br>Members<br>Dropped | Gain/<br>Loss<br>Members |
|-----------|--------------|------------------|------------------------|----------------|--------------------|----------------------|---------------------|--------------------------|-----------------------------|--------------------------|
| 2009-2010 | 0            | -1               | -1                     | 191            | 0                  | 2                    | 3                   | 196                      | -278                        | -82                      |
| 2010-2011 | 1            | -2               | -1                     | 350            | 27                 | 3                    | 0                   | 380                      | -339                        | 41                       |
| 2011-2012 | 1            | 0                | 1                      | 205            | 24                 | 4                    | 2                   | 235                      | -260                        | -25                      |
| 2012-2013 | 0            | -2               | -2                     | 189            | 2                  | 2                    | 26                  | 219                      | -265                        | -46                      |
| 2013-2014 | 1            | -2               | -1                     | 757            | 20                 | 4                    | 2                   | 783                      | -274                        | 509                      |
| Average   | 1            | -1               | -1                     | 338            | 15                 | 3                    | 7                   | 363                      | -283                        | 79                       |